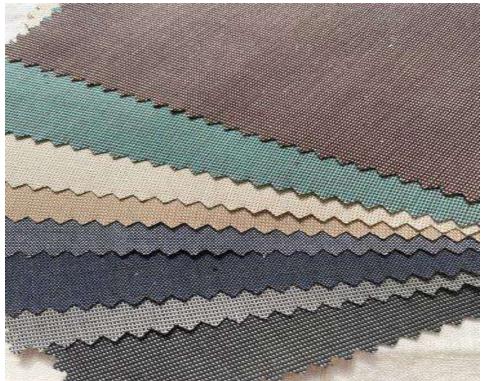

## **RIPSTOP 2-WAY STRETCH**

Ripstop material with stretchability both vertically and horizontally. It is added water absorption and quick-drying to the 2-way stretch, and has a strong military-colored ripstop. Made from high-functioning polyester yarn, it is easy-care and can be worn all year round. Items: for men, ladies, pants, outerwear, blouson, coat, outdoors, skirt, dress ...