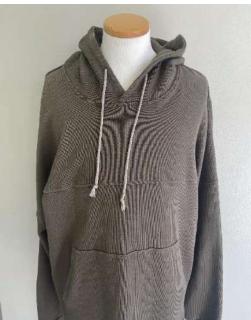

## SPAIN PIMA 60/1

It is 60/1 high gauge fleece using ultra-long cotton Spanish pima. This product is characterized by a sweeter twist and a softer texture than other pima.

Items: for men, ladies, casual...

Composition: Cotton 100%

Size: 175cm x 25m

Weight: g/m2