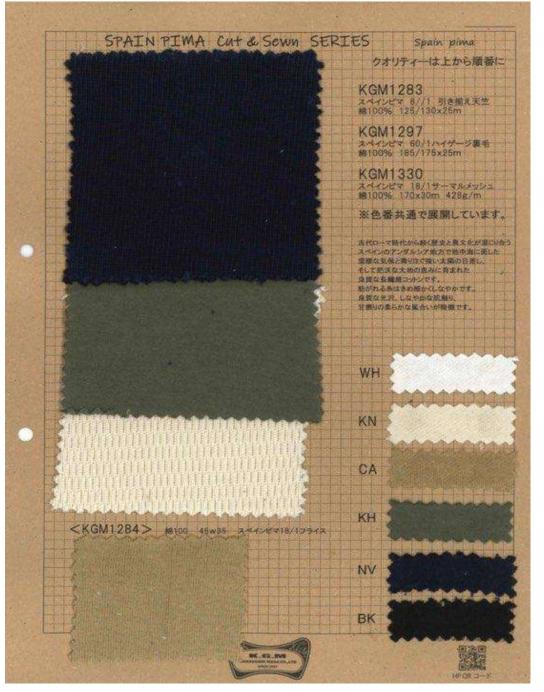

## SPAIN PIMA 8//1

An assortment of imported material which made of ultralong cotton Spanish pima. The feature is that the raw yarn is softer than other ultra-long cotton, and it is finished in a sweet twist. It is a product with a considerable basis weight, but the touch is so smooth that you do not feel the weight.

Items: for men, ladies, casual...

Composition: Cotton 100%

Size: 125cm x 25m

Weight: g/m2

## SPAIN PIMA 60/1

It is 60/1 high gauge fleece using ultra-long cotton Spanish pima. This product is characterized by a sweeter twist and a softer texture than other pima.

Items: for men, ladies, casual...

Composition: Cotton 100%

Size: 175cm x 25m

Weight: g/m2

## **SPAIN PIMA 18/1**

It is a thermal mesh material using ultra-long cotton Spanish pima, and is characterized by a sweeter twist and a softer texture than other pima....

Composition: Cotton 100%

Size: 170cm x 30m Weight: 428g/m

## **SPAIN PIMA 18/1**

A milling cutter that use super long cotton Spanish pima which is commonly used in series KGM1283; KGM1297; KGM1330.

Items: for men, ladies, casual...

Composition: Cotton 100%

Size: 45cm x 35m