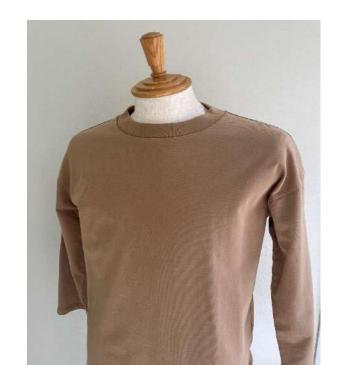

## SPAIN PIMA 60/1

It is 60/1 high gauge fleece using ultra-long cotton Spanish pima. This product is characterized by a sweeter twist and a softer texture than other pima.

Items: for men, ladies, casual...

Composition: Cotton 100%

Size: 175cm x 25m

Weight: g/m2