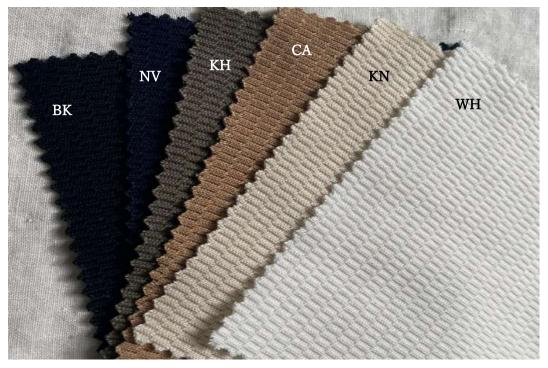

## SPAIN PIMA 8//1

An assortment of imported material which made of ultralong cotton Spanish pima. The feature is that the raw yarn is softer than other ultra-long cotton, and it is finished in a sweet twist. It is a product with a considerable basis weight, but the touch is so smooth that you do not feel the weight.

Items: for men, ladies, casual...

Composition: Cotton 100%

Size: 125cm x 25m

Weight: g/m2

## SPAIN PIMA 60/1

It is 60/1 high gauge fleece using ultra-long cotton Spanish pima. This product is characterized by a sweeter twist and a softer texture than other pima.

Items: for men, ladies, casual...

Composition: Cotton 100%

Size: 175cm x 25m

Weight: g/m2

## **SPAIN PIMA 18/1**

It is a thermal mesh material using ultra-long cotton Spanish pima, and is characterized by a sweeter twist and a softer texture than other pima....

Composition: Cotton 100%

Size: 170cm x 30m Weight: 428g/m

## **SPAIN PIMA 18/1**

A milling cutter that use super long cotton Spanish pima which is commonly used in series KGM1283; KGM1297; KGM1330.

Items: for men, ladies, casual...

Composition: Cotton 100%

Size: 45cm x 35m