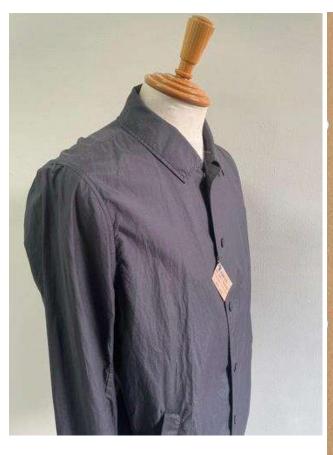

#### **BRUMA RIPSTOP**

#### -Sustainable-

It is an environmentally friendly and sustainable material with fluorine-free water repellent applied to recycled nylon fabric. By applying a special wrinkle processing such as sun drying with a strong and high density ripstop structure, we finish it with a vintage look. It is a prosperous material with a crisp touch. Since it is non-fluorine, the water repellent will be removed by dry cleaning, so hand washing is recommended.

Items: for men, ladies, outerwear, blouson, Coat, outdoors, ...

Composition: Polyester100%

Size: 134cm x 50m Weight: 109g/m Code: KGM1336