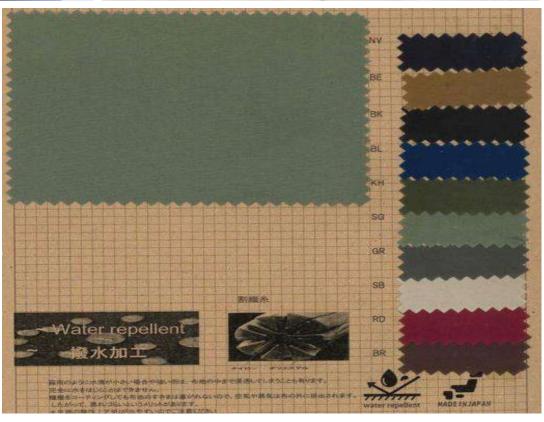

#### **BRUMA RIPSTOP**

#### -Sustainable-

It is an environmentally friendly and sustainable material with fluorine-free water repellent applied to recycled nylon fabric. By applying a special wrinkle processing such as sun drying with a strong and high density ripstop structure, we finish it with a vintage look. It is a prosperous material with a crisp touch. Since it is non-fluorine, the water repellent will be removed by dry cleaning, so hand washing is recommended.

Items: for men, ladies, outerwear, blouson, Coat, outdoors, ...

Composition: Polyester100%

Size: 134cm x 50m Weight: 109g/m Code: KGM1336