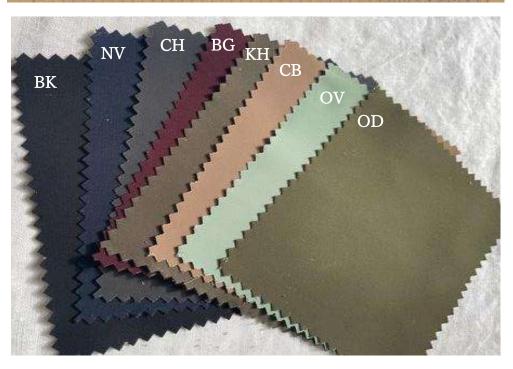

# KGM1337 RePET MA-1 Heavy Twill

- Used by Jil Sander -

This MA-1 twill is created by recycled polyester, which is made from PET bottles raw material. It is a sustainable material.

Items: for men, ladies, outerwear, blouson, coat, casual, ...

Composition: Recycled Polyester 100%

Size: 144cm x 50m Weight: 235g/m2 Code: KGM1337