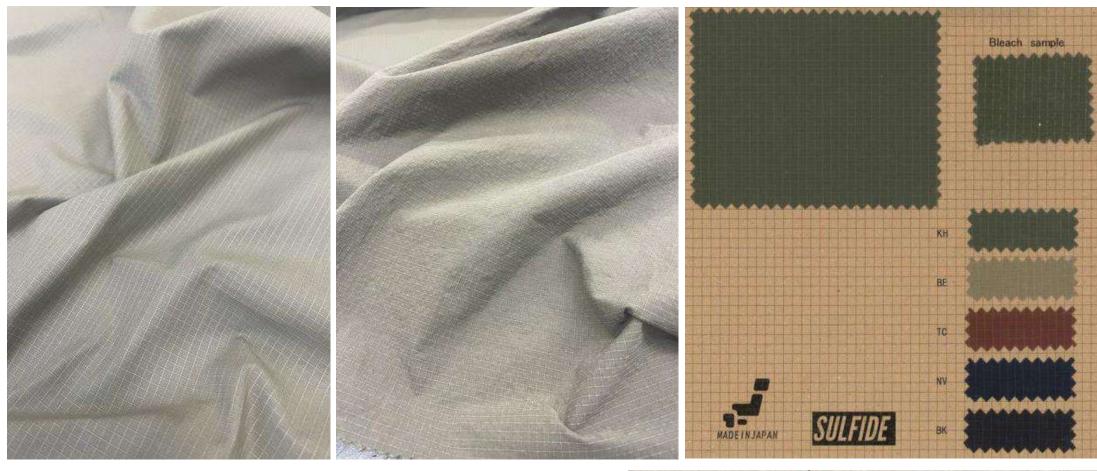

## **SULFIDE LIPSTOP**

It is ripstop material using sulfur dye. It is a strong tissue used for parachutes. A chambray feeling is given by adding a difference in the density of the yarn-dyed vertical and horizontal. You can also enjoy the secular change due to sulfurization.

Items: for men, ladies, pants, outdoors, skirt, dress, working...

Composition: Cotton 100%

Size: 116cm x 50m Weight: 190g/m Code: KGM1331

WOOL/LINEN WEATHER

It is wool linen mixed weave weather. By using worsted wool for the warp, wrinkles on the linen are reduced and a high-quality luster is produced. Finally, a sunwasher finish is applied to add a natural feel.