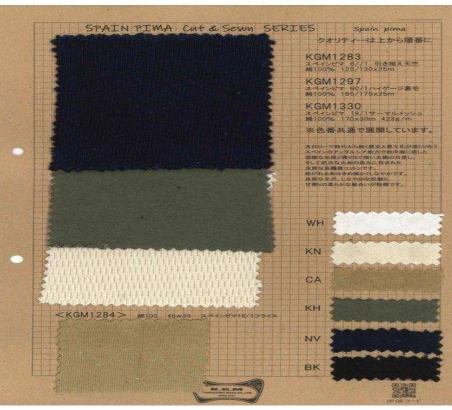

## **SPAIN PIMA 18/1**

A milling cutter that use super long cotton Spanish pima which is commonly used in series KGM1283; KGM1297; KGM1330.

Items: for men, ladies, casual...

Composition: Cotton 100%

Size: 45cm x 35m