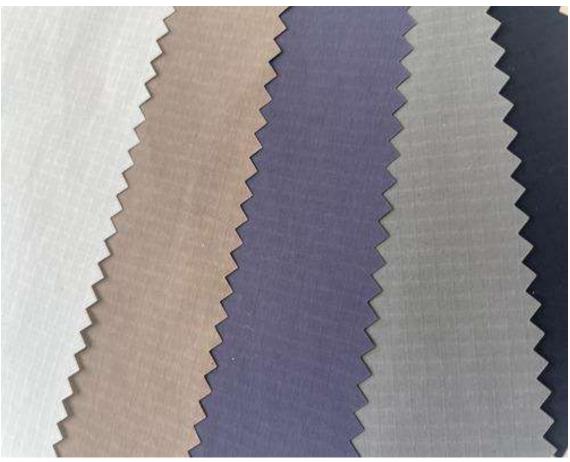

#### -Sustainable-

It is an environmentally friendly and sustainable material with fluorine-free water repellent applied to recycled nylon fabric. By applying a special wrinkle processing such as sun drying with a strong and high density ripstop structure, we finish it with a vintage look. It is a prosperous material with a crisp touch. Since it is non-fluorine, the water repellent will be removed by dry cleaning, so hand washing is recommended.

Items: for men, ladies, outerwear, blouson, Coat, outdoors, ...

Composition: Polyester100%

Size: 134cm x 50m Weight: 109g/m Code: KGM1336