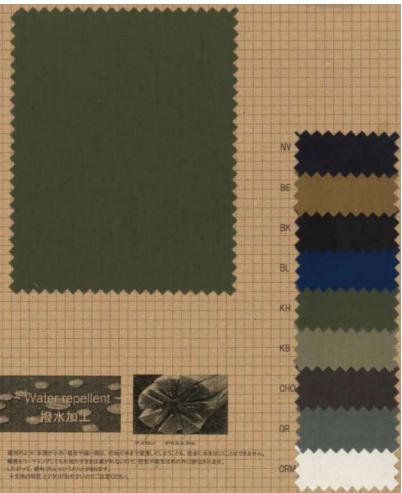

#### **BRUMA RIPSTOP**

#### -Sustainable-

It is an environmentally friendly and sustainable material with fluorine-free water repellent applied to recycled nylon fabric. By applying a special wrinkle processing such as sun drying with a strong and high density ripstop structure, we finish it with a vintage look. It is a prosperous material with a crisp touch. Since it is non-fluorine, the water repellent will be removed by dry cleaning, so hand washing is recommended.

Items: for men, ladies, outerwear, blouson, Coat, outdoors, ...

Composition: Polyester100%

Size: 134cm x 50m Weight: 109g/m Code: KGM1336