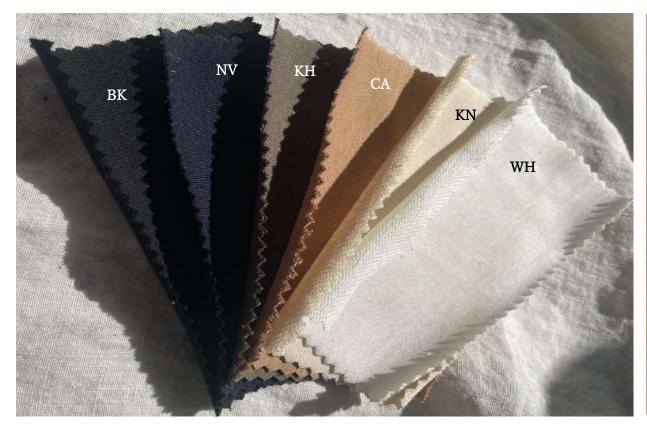

## **SPAIN PIMA 18/1**

A milling cutter that use super long cotton Spanish pima which is commonly used in series KGM1283; KGM1297; KGM1330.

Items: for men, ladies, casual...

Composition: Cotton 100%

Size: 45cm x 35m