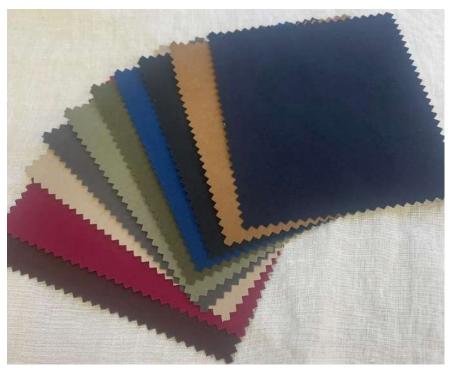

#### **BRUMA RIPSTOP**

#### -Sustainable-

It is an environmentally friendly and sustainable material with fluorine-free water repellent applied to recycled nylon fabric. By applying a special wrinkle processing such as sun drying with a strong and high density ripstop structure, we finish it with a vintage look. It is a prosperous material with a crisp touch. Since it is non-fluorine, the water repellent will be removed by dry cleaning, so hand washing is recommended.

Items: for men, ladies, outerwear, blouson, Coat, outdoors, ...

Composition: Polyester100%

Size: 134cm x 50m Weight: 109g/m Code: KGM1336