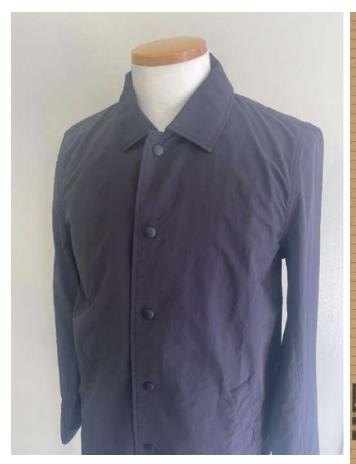

#### FILAMENT CUPRO

It is sustainable material using recycled fiber cupro. Cupro is usually used for lining, but it is made into twin threads to increase the thickness of the fabric and it can be used even for light outerwear. It also features a glossy feel unique to filaments.

Items: for men, ladies, outerwear, blouson, coat, casual, shirt, blouse ...

Composition: Cupro 100%

Size: 112cm x 50m Weight: 144g/m Code: KGM1299