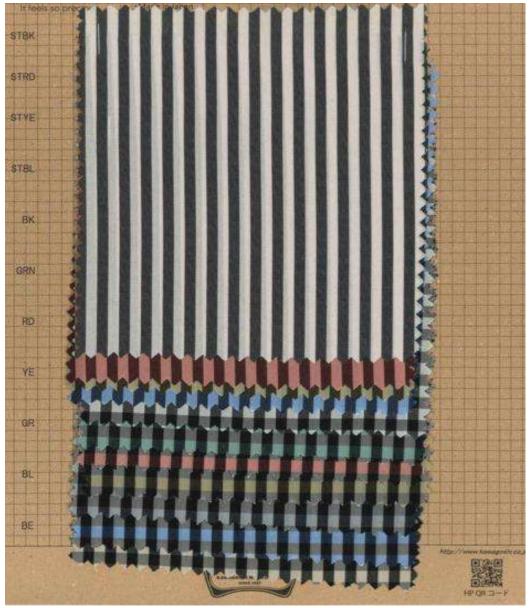

#### FILAMENT CUPRO

It is sustainable material using recycled fiber cupro. Cupro is usually used for lining, but it is made into twin threads to increase the thickness of the fabric and it can be used even for light outerwear. It also features a glossy feel unique to filaments.

Items: for men, ladies, outerwear, blouson, coat, casual, shirt, blouse ...

Composition: Cupro 100%

Size: 112cm x 50m Weight: 144g/m Code: KGM1299