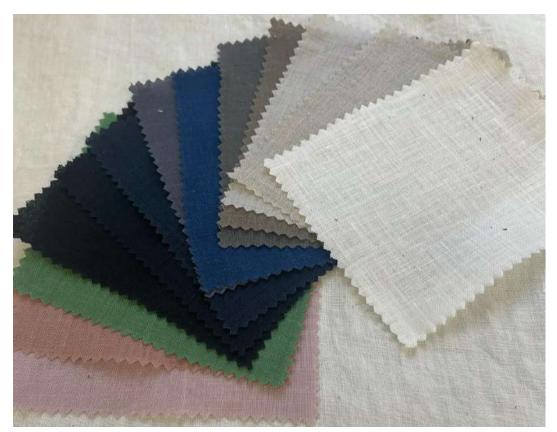

# **GRAND CRU 60/1**

It is a MADE IN JAPAN material that is created by dyeing domestic greige at a domestic dyeing factory. 60/1 linen that is easy to use for all purposes, featuring a soft texture that looks like it has been rubbed in. Items: for men, ladies, sleeping clothes, pants, outerwear, blouson, coat, casual, skirt, dress, home sewing...

Composition: Linen 100%

Size: 145cm x 25m Weight: 127g/m2 Code: GRC003S