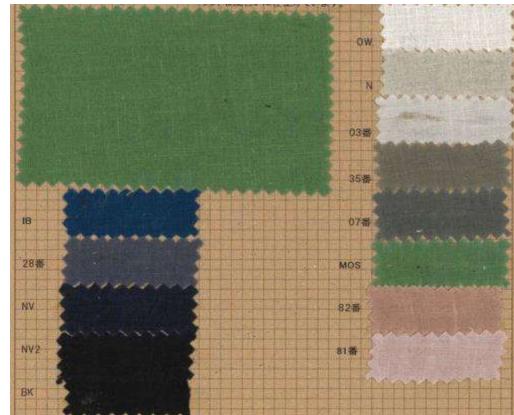

# **GRAND CRU 60/1**

It is a MADE IN JAPAN material that is created by dyeing domestic greige at a domestic dyeing factory. 60/1 linen that is easy to use for all purposes, featuring a soft texture that looks like it has been rubbed in. Items: for men, ladies, sleeping clothes, pants, outerwear, blouson, coat, casual, skirt, dress, home sewing...

Composition: Linen 100%

Size: 145cm x 25m Weight: 127g/m2 Code: GRC003S