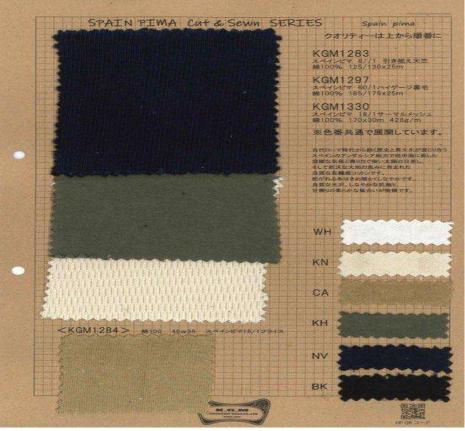

## **SPAIN PIMA 18/1**

A milling cutter that use super long cotton Spanish pima which is commonly used in series KGM1283; KGM1297; KGM1330.

Items: for men, ladies, casual...

Composition: Cotton 100%

Size: 45cm x 35m