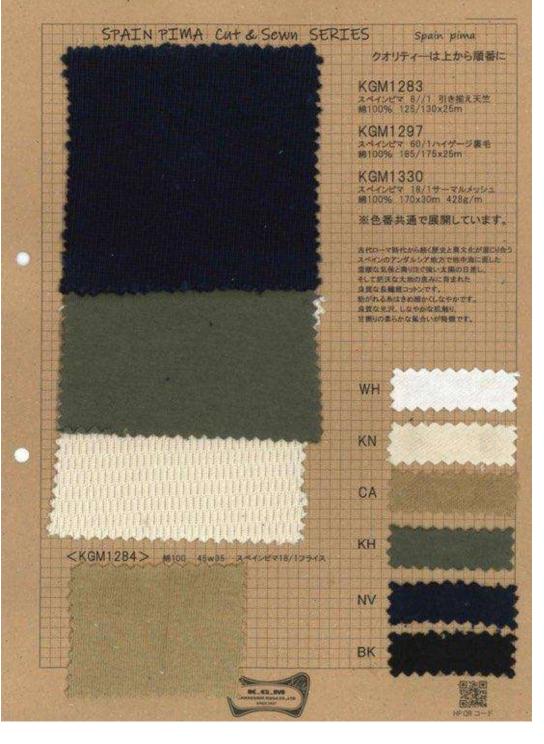

## SPAIN PIMA 8//1

An assortment of imported material which made of ultralong cotton Spanish pima. The feature is that the raw yarn is softer than other ultra-long cotton, and it is finished in a sweet twist. It is a product with a considerable basis weight, but the touch is so smooth that you do not feel the weight.

Items: for men, ladies, casual...

Composition: Cotton 100%

Size: 125cm x 25m

Weight: g/m2

## SPAIN PIMA 60/1

It is 60/1 high gauge fleece using ultra-long cotton Spanish pima. This product is characterized by a sweeter twist and a softer texture than other pima.

Items: for men, ladies, casual...

Composition: Cotton 100%

Size: 175cm x 25m

Weight: g/m2

## **SPAIN PIMA 18/1**

It is a thermal mesh material using ultra-long cotton Spanish pima, and is characterized by a sweeter twist and a softer texture than other pima....

Composition: Cotton 100%

Size: 170cm x 30m Weight: 428g/m

## **SPAIN PIMA 18/1**

A milling cutter that use super long cotton Spanish pima which is commonly used in series KGM1283; KGM1297; KGM1330.

Items: for men, ladies, casual...

Composition: Cotton 100%

Size: 45cm x 35m