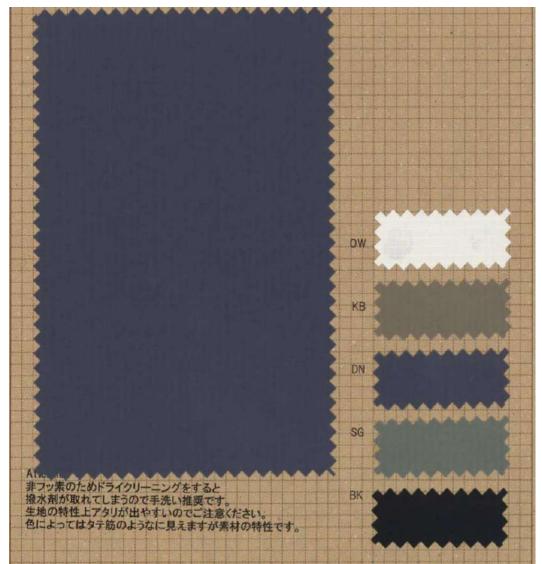

#### -Sustainable-

It is an environmentally friendly and sustainable material with fluorine-free water repellent applied to recycled nylon fabric. By applying a special wrinkle processing such as sun drying with a strong and high density ripstop structure, we finish it with a vintage look. It is a prosperous material with a crisp touch. Since it is non-fluorine, the water repellent will be removed by dry cleaning, so hand washing is recommended.

Items: for men, ladies, outerwear, blouson, Coat, outdoors, ...

Composition: Polyester100%

Size: 134cm x 50m Weight: 109g/m Code: KGM1336