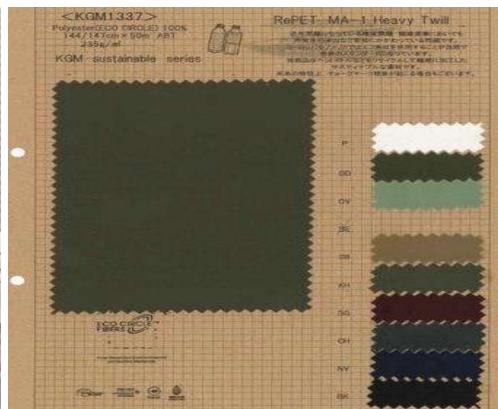

# KGM1337 RePET MA-1 Heavy Twill

- Used by Jil Sander -

This MA-1 twill is created by recycled polyester, which is made from PET bottles raw material. It is a sustainable material.

Items: for men, ladies, outerwear, blouson, coat, casual, ...

Composition: Recycled Polyester 100%

Size: 144cm x 50m Weight: 235g/m2 Code: KGM1337