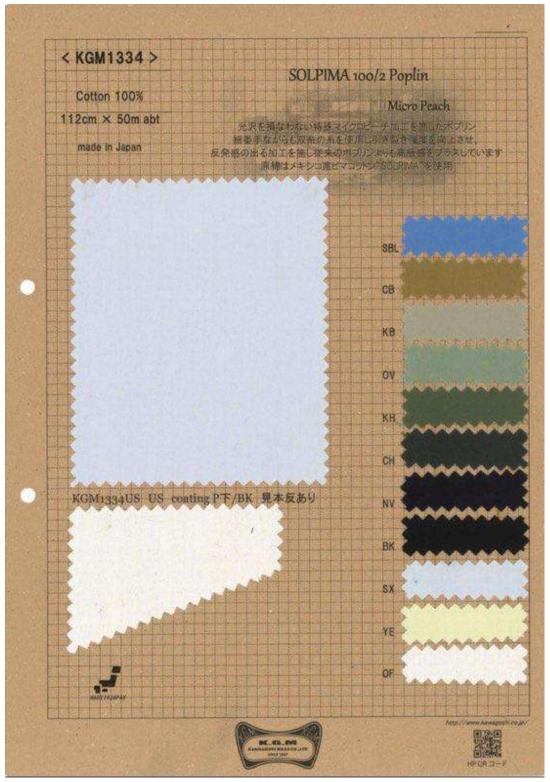

#### **SOPIMA 100/2 POPLIN**

We use Mexican pima cotton SOLPIMA to make this material. It is a poplin with a special micro peach finish that does not impair the luster of ultra-long cotton. Although it is a fine count, it uses twin threads to improve tear strength and is processed to give a feeling of resistance, adding a sense of luxury to conventional poplin.

Items: formal items, for men, ladies, casual, shirt, blouse, skirt, dress...

Composition: Cotton 100%

Size: 112cm x 50m Weight: 140g/m Code: KGM1334