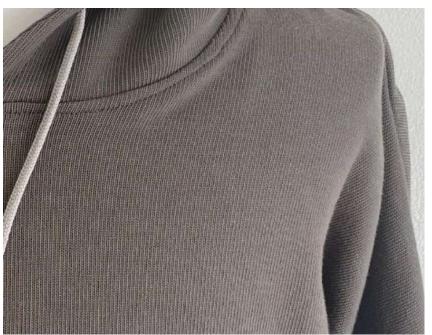

## SPAIN PIMA 60/1

It is 60/1 high gauge fleece using ultra-long cotton Spanish pima. This product is characterized by a sweeter twist and a softer texture than other pima.

Items: for men, ladies, casual...

Composition: Cotton 100%

Size: 175cm x 25m

Weight: g/m2