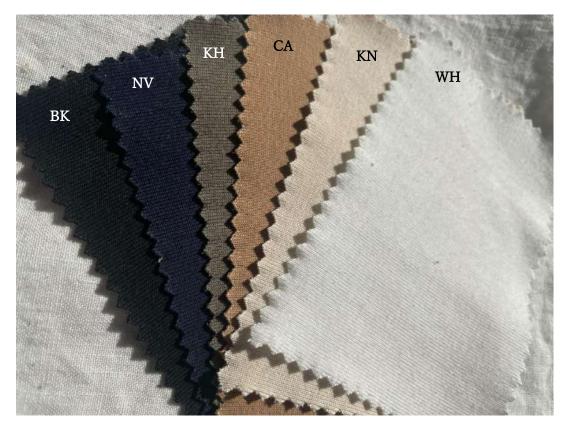

## SPAIN PIMA 8//1

An assortment of imported material which made of ultralong cotton Spanish pima. The feature is that the raw yarn is softer than other ultra-long cotton, and it is finished in a sweet twist. It is a product with a considerable basis weight, but the touch is so smooth that you do not feel the weight.

Items: for men, ladies, casual...

Composition: Cotton 100%

Size: 125cm x 25m

Weight: g/m2

## SPAIN PIMA 60/1

It is 60/1 high gauge fleece using ultra-long cotton Spanish pima. This product is characterized by a sweeter twist and a softer texture than other pima.

Items: for men, ladies, casual...

Composition: Cotton 100%

Size: 175cm x 25m

Weight: g/m2

## **SPAIN PIMA 18/1**

It is a thermal mesh material using ultra-long cotton Spanish pima, and is characterized by a sweeter twist and a softer texture than other pima....

Composition: Cotton 100%

Size: 170cm x 30m Weight: 428g/m

## **SPAIN PIMA 18/1**

A milling cutter that use super long cotton Spanish pima which is commonly used in series KGM1283; KGM1297; KGM1330.

Items: for men, ladies, casual...

Composition: Cotton 100%

Size: 45cm x 35m