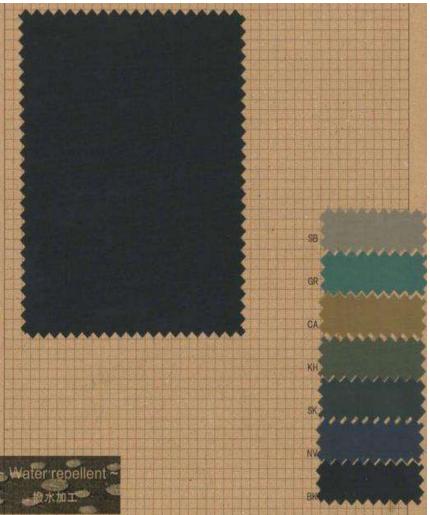

#### **BRUMA RIPSTOP**

#### -Sustainable-

It is an environmentally friendly and sustainable material with fluorine-free water repellent applied to recycled nylon fabric. By applying a special wrinkle processing such as sun drying with a strong and high density ripstop structure, we finish it with a vintage look. It is a prosperous material with a crisp touch. Since it is non-fluorine, the water repellent will be removed by dry cleaning, so hand washing is recommended.

Items: for men, ladies, outerwear, blouson, Coat, outdoors, ...

Composition: Polyester100%

Size: 134cm x 50m Weight: 109g/m Code: KGM1336