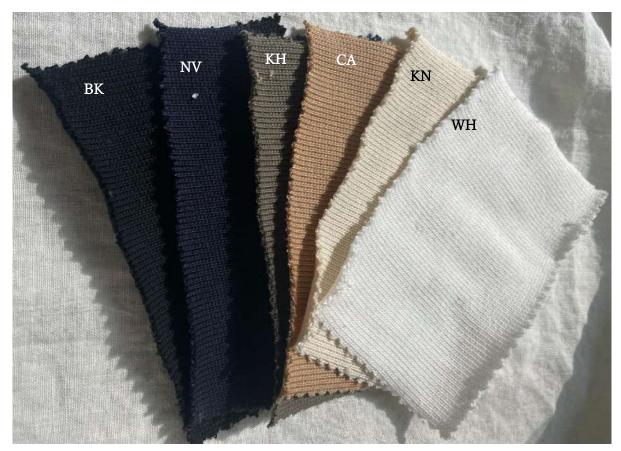

## **SPAIN PIMA 18/1**

A milling cutter that use super long cotton Spanish pima which is commonly used in series KGM1283; KGM1297; KGM1330.

Items: for men, ladies, casual...

Composition: Cotton 100%

Size: 45cm x 35m