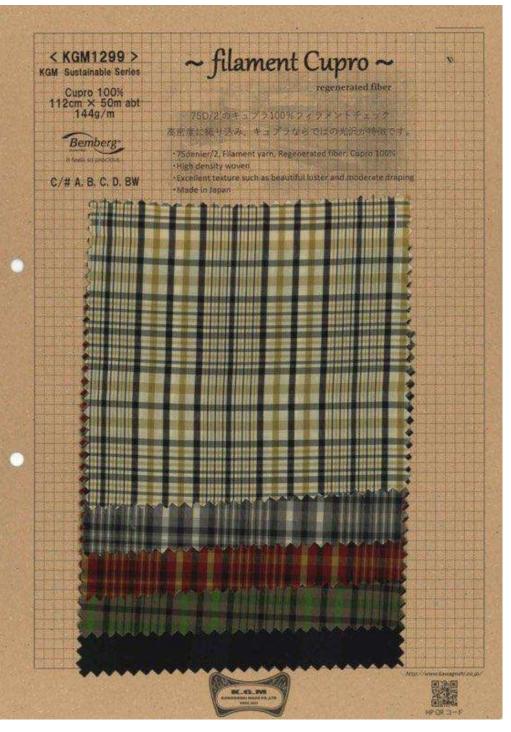

#### FILAMENT CUPRO

It is sustainable material using recycled fiber cupro. Cupro is usually used for lining, but it is made into twin threads to increase the thickness of the fabric and it can be used even for light outerwear. It also features a glossy feel unique to filaments.

Items: for men, ladies, outerwear, blouson, coat, casual, shirt, blouse ...

Composition: Cupro 100%

Size: 112cm x 50m Weight: 144g/m Code: KGM1299