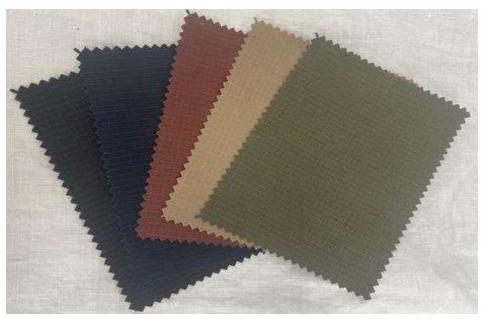

## **SULFIDE LIPSTOP**

It is ripstop material using sulfur dye. It is a strong tissue used for parachutes. A chambray feeling is given by adding a difference in the density of the yarn-dyed vertical and horizontal. You can also enjoy the secular change due to sulfurization.

Items: for men, ladies, pants, outdoors, skirt, dress, working...

Composition: Cotton 100%

Size: 116cm x 50m Weight: 190g/m Code: KGM1331

WOOL/LINEN WEATHER

It is wool linen mixed weave weather. By using worsted wool for the warp, wrinkles on the linen are reduced and a high-quality luster is produced. Finally, a sunwasher finish is applied to add a natural feel.