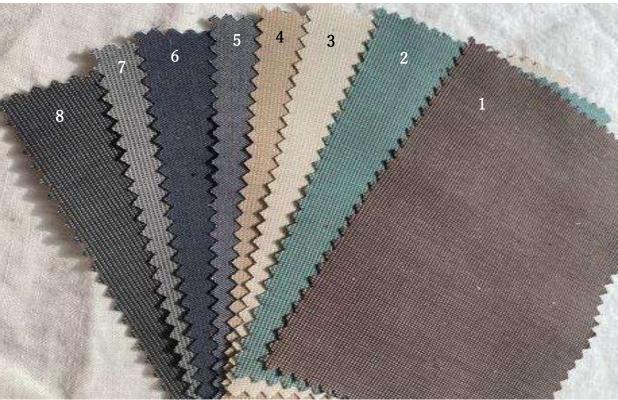

## **RIPSTOP 2-WAY STRETCH**

Ripstop material with stretchability both vertically and horizontally. It is added water absorption and quick-drying to the 2-way stretch, and has a strong military-colored ripstop. Made from high-functioning polyester yarn, it is easy-care and can be worn all year round. Items: for men, ladies, pants, outerwear, blouson, coat, outdoors, skirt, dress ...