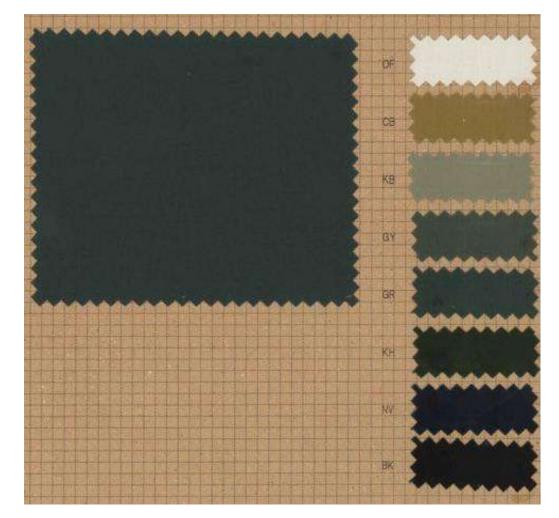

## **RIPSTOP 2-WAY STRETCH**

Ripstop material with stretchability both vertically and horizontally. It is added water absorption and quick-drying to the 2-way stretch, and has a strong military-colored ripstop. Made from high-functioning polyester yarn, it is easy-care and can be worn all year round. Items: for men, ladies, pants, outerwear, blouson, coat, outdoors, skirt, dress ...