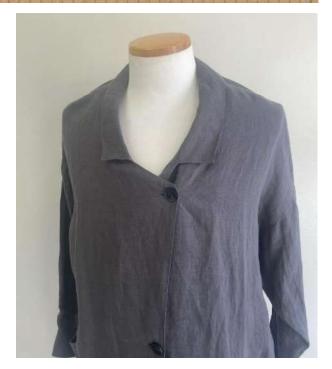

## SPAIN PIMA 8//1

An assortment of imported material which made of ultralong cotton Spanish pima. The feature is that the raw yarn is softer than other ultra-long cotton, and it is finished in a sweet twist. It is a product with a considerable basis weight, but the touch is so smooth that you do not feel the weight.

Items: for men, ladies, casual...

Composition: Cotton 100%

Size: 125cm x 25m

Weight: g/m2