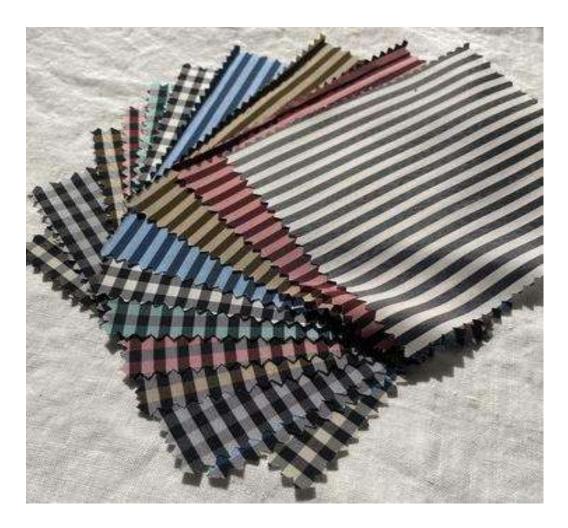

#### FILAMENT CUPRO

It is sustainable material using recycled fiber cupro. Cupro is usually used for lining, but it is made into twin threads to increase the thickness of the fabric and it can be used even for light outerwear. It also features a glossy feel unique to filaments.

Items: for men, ladies, outerwear, blouson, coat, casual, shirt, blouse ...

Composition: Cupro 100%

Size: 112cm x 50m Weight: 144g/m Code: KGM1299